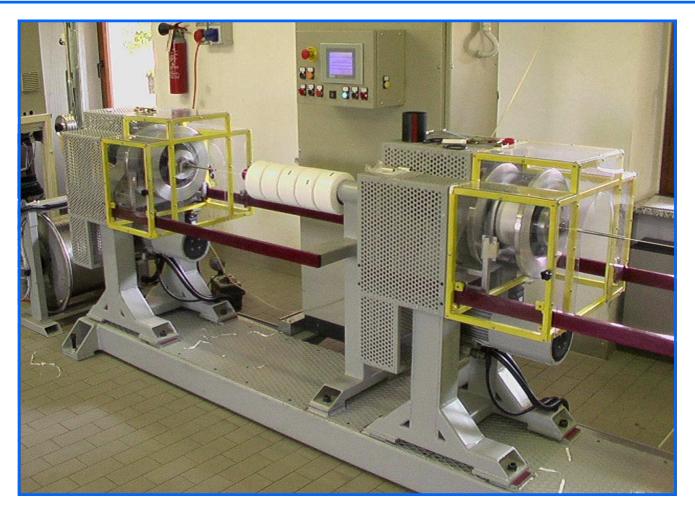

## TAPING LINE FOR P.T.F.E. KAPTON NOMEX CABLES

The line is predisposed with one or more concentric heads lined up between them and a capstan so that the product can go ahead at a constant speed.

To complete the line there is a pay off and a take up.

All the parameters controlled by the control panel so it will be possible check the tension of the tape in all conditions of works, also when the reel is getting empty.

This line guarantees, very high performances both of quality, management and productive.